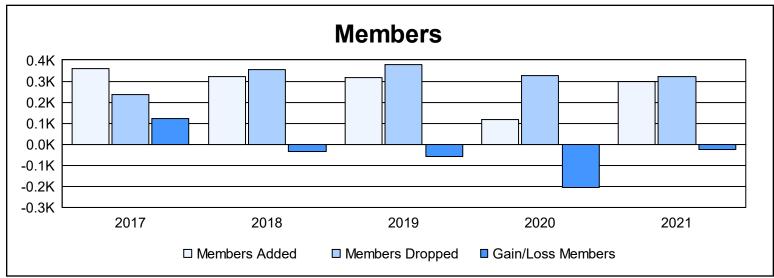

District B 8 As of June 2021 Cumulative

| Year      | New<br>Clubs | Dropped<br>Clubs | Gain/<br>Loss<br>Clubs | New<br>Members | Charter<br>Members | Reinstate<br>Members | Transfer<br>Members | Total<br>Member<br>Added | Total<br>Members<br>Dropped | Gain/<br>Loss<br>Members |
|-----------|--------------|------------------|------------------------|----------------|--------------------|----------------------|---------------------|--------------------------|-----------------------------|--------------------------|
| 2016-2017 | 3            | 2                | 1                      | 277            | 76                 | 6                    | 1                   | 360                      | 237                         | 123                      |
| 2017-2018 | 2            | 1                | 1                      | 181            | 79                 | 44                   | 16                  | 320                      | 354                         | -34                      |
| 2018-2019 | 7            | 6                | 1                      | 147            | 156                | 14                   | 1                   | 318                      | 378                         | -60                      |
| 2019-2020 | 0            | 4                | -4                     | 65             | 20                 | 28                   | 6                   | 119                      | 327                         | -208                     |
| 2020-2021 | 13           | 10               | 3                      | 122            | 148                | 25                   | 3                   | 298                      | 323                         | -25                      |
| Average   | 5            | 5                | 0                      | 158            | 96                 | 23                   | 5                   | 283                      | 324                         | -41                      |