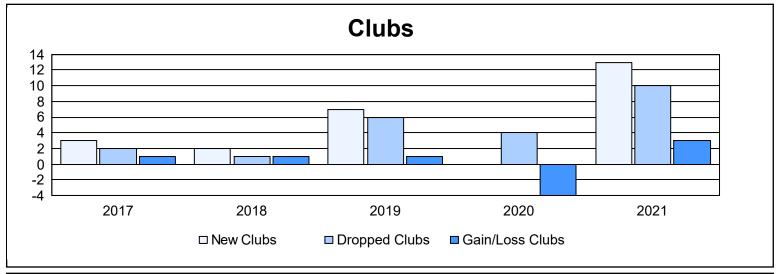

District B 8 As of June 2021 Cumulative

| Year      | New<br>Clubs | Dropped<br>Clubs | Gain/<br>Loss<br>Clubs | New<br>Members | Charter<br>Members | Reinstate<br>Members | Transfer<br>Members | Total<br>Member<br>Added | Total<br>Members<br>Dropped | Gain/<br>Loss<br>Members |
|-----------|--------------|------------------|------------------------|----------------|--------------------|----------------------|---------------------|--------------------------|-----------------------------|--------------------------|
| 2016-2017 | 3            | 2                | 1                      | 277            | 76                 | 6                    | 1                   | 360                      | 237                         | 123                      |
| 2017-2018 | 2            | 1                | 1                      | 181            | 79                 | 44                   | 16                  | 320                      | 354                         | -34                      |
| 2018-2019 | 7            | 6                | 1                      | 147            | 156                | 14                   | 1                   | 318                      | 378                         | -60                      |
| 2019-2020 | 0            | 4                | -4                     | 65             | 20                 | 28                   | 6                   | 119                      | 327                         | -208                     |
| 2020-2021 | 13           | 10               | 3                      | 122            | 148                | 25                   | 3                   | 298                      | 323                         | -25                      |
| Average   | 5            | 5                | 0                      | 158            | 96                 | 23                   | 5                   | 283                      | 324                         | -41                      |